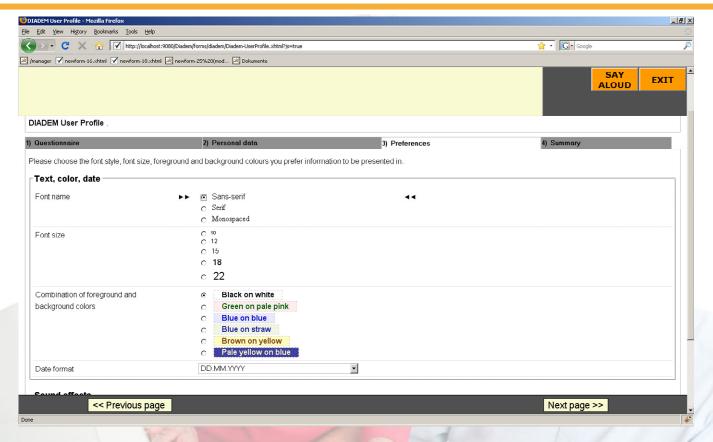

#### **Online form interface**

- All mouse click and key presses
- All focus and blur events
- Valid or invalid item values

17 Sept 2009

Raising The Game - Magma, Sheffield

CITTA' DI TORINO