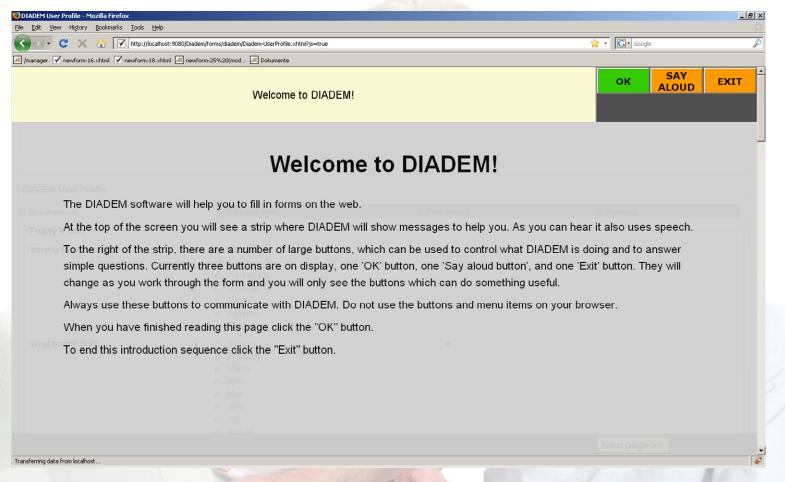

#### **Communicating with the user**

You need to click on a question box before you can type an answer.

- Always visible at top of screen
- Text displayed without affecting focus or creating a popup
- \* Relevant buttons for interaction with DIADEM
- Help and audio support tracks context
- Data entry area cover for showing large texts or forcing attention