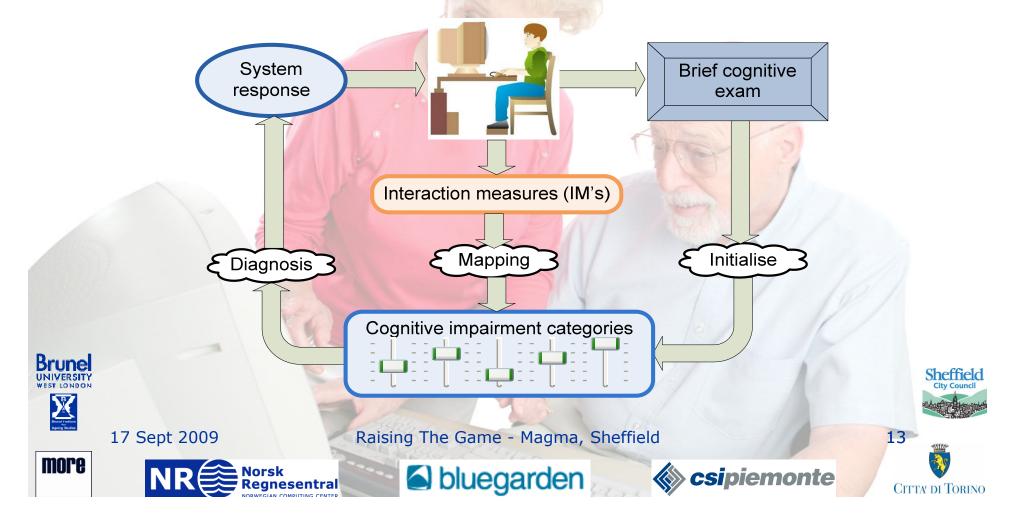

#### **Induction process**

Raising The Game - Magma, Sheffield

14

#### **Induction process**

Brief cognitive exam

17 Sept 2009

Raising The Game - Magma, Sheffield

Sheffield

15

#### **Monitoring interactions**

- Mapping of interactions to Cognitive Impairment Categories (CIC's)
  - Attention & orientation, Memory, Fluency, Language, Visuospatial

#### **Interaction measures**

- Key press rate (last 5 minutes)
- Completed fields (last minute)
- Idle time % (last 3 minutes)
- Invalid fields (real-time/per session)
- Clicks outside an item (last 3 minutes)
- Key press outside an item (last minute)
- Clicks outside an item (per session)
- Key press outside an item (per session)