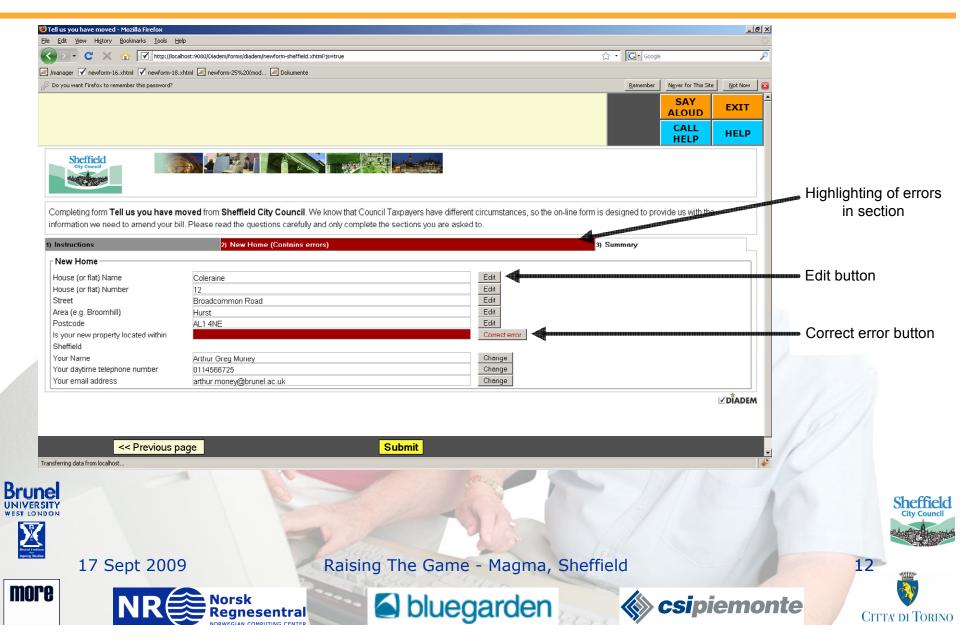

# **DIADEM** Example DIADEM enabled form

| C 💢 🏠 🔽 http://localhost:9080/Di                                                                                                                                                                                                   | iadem/forms/diadem/newform-sheffield.xhtml?js=true                                                             |                                              | ☆ · Google            | ,                    |                   |
|------------------------------------------------------------------------------------------------------------------------------------------------------------------------------------------------------------------------------------|----------------------------------------------------------------------------------------------------------------|----------------------------------------------|-----------------------|----------------------|-------------------|
| ager 🗸 newform-16.xhtml 📝 newform-18.xhtml 📈 ne                                                                                                                                                                                    | ewform-25%20(mod 💹 Dokumente                                                                                   |                                              |                       |                      |                   |
| ou want Firefox to remember this password?                                                                                                                                                                                         |                                                                                                                |                                              | <u>R</u> emember      | Never for This Site  | e <u>N</u> ot Now |
| You need                                                                                                                                                                                                                           | to click on a question box before you can type an                                                              | answer.                                      | ок                    | SAY<br>ALOUD<br>CALL | EXIT              |
|                                                                                                                                                                                                                                    |                                                                                                                |                                              |                       | HELP                 | HELP              |
| Sheffield<br>city council                                                                                                                                                                                                          |                                                                                                                |                                              |                       |                      |                   |
|                                                                                                                                                                                                                                    | m Sheffield City Council. We know that Council Taxpayers have                                                  | e different circumstances, so the on-line fo | rm is designed to pro | vide us with the     | e                 |
|                                                                                                                                                                                                                                    | read the questions carefully and only complete the sections you a                                              |                                              |                       |                      |                   |
|                                                                                                                                                                                                                                    |                                                                                                                |                                              |                       |                      |                   |
| rmation we need to amend your bill. Please                                                                                                                                                                                         | read the questions carefully and only complete the sections you a                                              | are asked to.                                |                       |                      |                   |
| mation we need to amend your bill. Please structions                                                                                                                                                                               | read the questions carefully and only complete the sections you a  2) New Home                                 | are asked to.                                |                       |                      |                   |
| rmation we need to amend your bill. Please structions                                                                                                                                                                              | read the questions carefully and only complete the sections you a  2) New Home                                 | are asked to.                                |                       |                      |                   |
| rmation we need to amend your bill. Please structions nange of Address Section A: Details about the address o                                                                                                                      | read the questions carefully and only complete the sections you a  2) New Home  f your new property            | are asked to.                                |                       |                      |                   |
| rmation we need to amend your bill. Please structions nange of Address Section A: Details about the address of                                                                                                                     | read the questions carefully and only complete the sections you a  2) New Home  f your new property  Coleraine | are asked to.                                |                       |                      |                   |
| mation we need to amend your bill. Please structions nange of Address Section A: Details about the address of House (or flat) Number                                                                                               | 2) New Home  Tyour new property  Coleraine                                                                     | are asked to.                                |                       |                      |                   |
| rmation we need to amend your bill. Please structions nange of Address Section A: Details about the address of douse (or flat) Name douse (or flat) Number                                                                         | 2) New Home  To your new property  Coleraine  12  Broadcommon Road                                             | are asked to.                                |                       |                      |                   |
| structions  nange of Address  Section A: Details about the address of douse (or flat) Number  Street  street (e.g. Broomhill)                                                                                                      | 2) New Home  Coleraine  12  Broadcommon Road  Hurst                                                            | are asked to.  3) Summary                    |                       |                      |                   |
| mation we need to amend your bill. Please structions nange of Address Section A: Details about the address of douse (or flat) Name douse (or flat) Number Street srea (e.g. Broomhill) Postcode s your new property located within | 2) New Home  2) New Home  Coleraine 12  Broadcommon Road Hurst  AL1 4NE  C Yes                                 | are asked to.  3) Summary                    |                       |                      |                   |