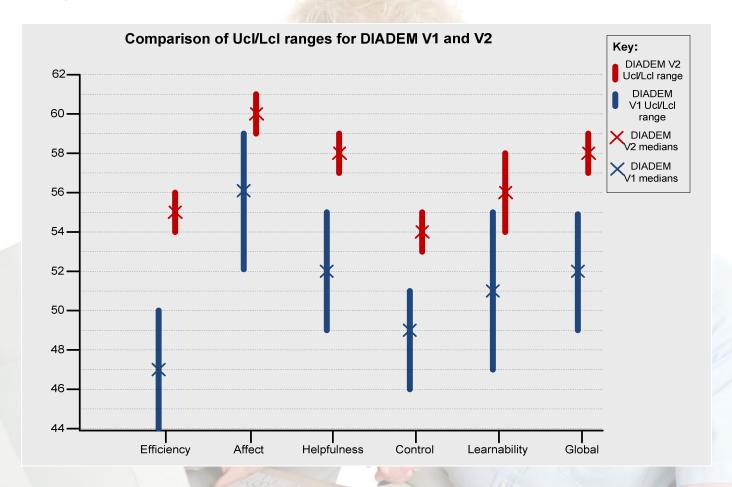

# **DIADEM** SUMI: DIADEM versions 1 & 2

#### Comparison between DIADEM versions one and two

Brunel UNIVERSITY WEST LONBON

17 Sept 2009

Raising The Game - Magma, Sheffield

CITTA' DI TORINO