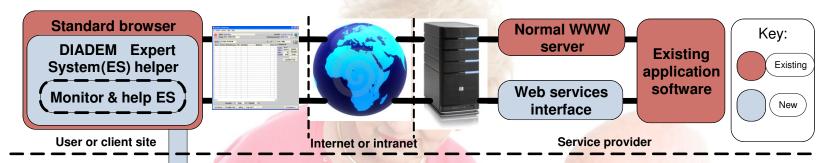

a, Sheffield



CITTA' DI TORINO











#### **Example summary page**







#### **Monitoring interactions**



- Mapping of interactions to Cognitive Impairment Categories (CIC's)
  - Attention & orientation, Memory, Fluency, Language, Visuospatial





#### **Induction process**









Raising The Game - Magma, Sheffield



14











#### **Induction process**







Brief cognitive exam



17 Sept 2009

Raising The Game - Magma, Sheffield











Sheffield

15



#### **Monitored Events**



#### Mouse clicks & location

- > Field selections
- ➤ Navigation tabs and buttons
- Missing active objects
- Key presses
  - > Valid or invalid
- Field completions
  - > Valid or invalid
- Clock ticks



















#### **Intelligent Monitoring**



#### **DIADEM architecture**



#### **DIADEM** enabled online-form





17 Sept 2009

Raising The Game - Magma, Sheffield













#### **Interaction measures**



- Key press rate (last 5 minutes)
- Completed fields (last minute)
- Idle time % (last 3 minutes)
- Invalid fields (real-time/per session)
- Clicks outside an item (last 3 minutes)
- Key press outside an item (last minute)
- Clicks outside an item (per session)
- Key press outside an item (per session)





















# **Intelligent Help**



❖Infer a Problem ⇒

- Offer a quiet non-intrusive hint
- Ask a question
- Tell the user what to do
- Change how the form is presented





















#### **Communicating with the user**



You need to click on a question box before you can type an answer.



- Always visible at top of screen
- Text disp