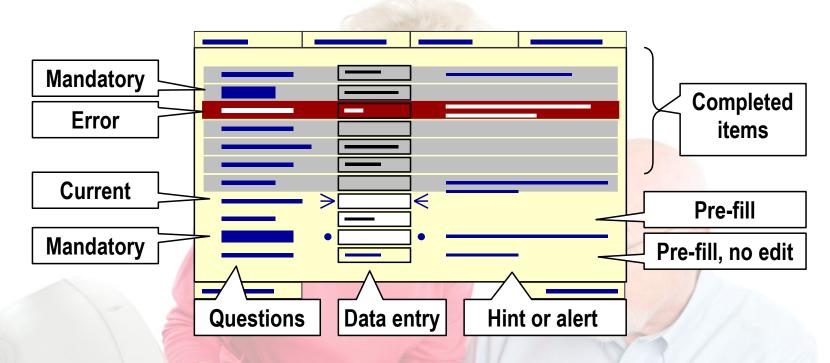

#### **Online form interface**

- All mouse click and key presses
- All focus and blur events
- Valid or invalid item values

17 Sept 2009

Raising The Game - Magma, Sheffield

CITTA' DI TORINO

#### **Monitored Events**

#### Mouse clicks & location

- > Field selections
- ➤ Navigation tabs and buttons
- Missing active objects
- Key presses
  - > Valid or invalid
- Field completions
  - > Valid or invalid
- Clock ticks

#### **Interaction measures**

- Key press rate (last 5 minutes)
- Completed fields (last minute)
- Idle time % (last 3 minutes)
- Invalid fields (real-time/per session)
- Clicks outside an item (last 3 minutes)
- Key press outside an item (last minute)
- Clicks outside an item (per session)
- Key press outside an item (per session)