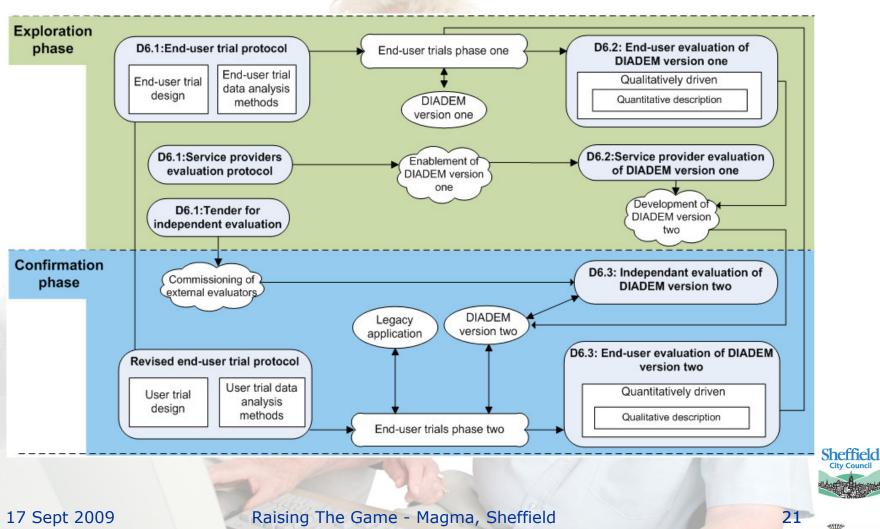

m (last 3 minutes)
- Key press outside an item (last minute)
- Clicks outside an item (per session)
- Key press outside an item (per session)





















# **Intelligent Help**



❖Infer a Problem ⇒

- Offer a quiet non-intrusive hint
- Ask a question
- Tell the user what to do
- Change how the form is presented





















#### **Communicating with the user**



You need to click on a question box before you can type an answer.



- Always visible at top of screen
- Text displayed without affecting focus or creating a popup
- \* Relevant buttons for interaction with DIADEM
- Help and audio support tracks context
- Data entry area cover for showing large texts or forcing attention



City Council

17 Sept 2009













#### **Evaluating usability of DIADEM** forms





more

Brunel UNIVERSITY WEST LONDON











#### **SUMI: Legacy vs DIADEM**



- Comparison between legacy and DIADEM forms
- Statistically DIADEM achieved significantly higher satisfaction scores compared with legacy forms





# **DIADEM** SUMI: DIADEM versions 1 & 2



#### Comparison between DIADEM versions one and two



Brunel UNIVERSITY WEST LONBON

17 Sept 2009

Raising The Game - Magma, Sheffield



CITTA' DI TORINO











#### **Positive features**



- Overall positive about the notion of pro-active voice assistance
- Voice messages were clear and easy to understand
- Open minded towards offers of reconfiguration during a session
- Commented that the DIADEM interface was clearer and easier to understand compared with original versions
- Liked the pre-filling of input fi