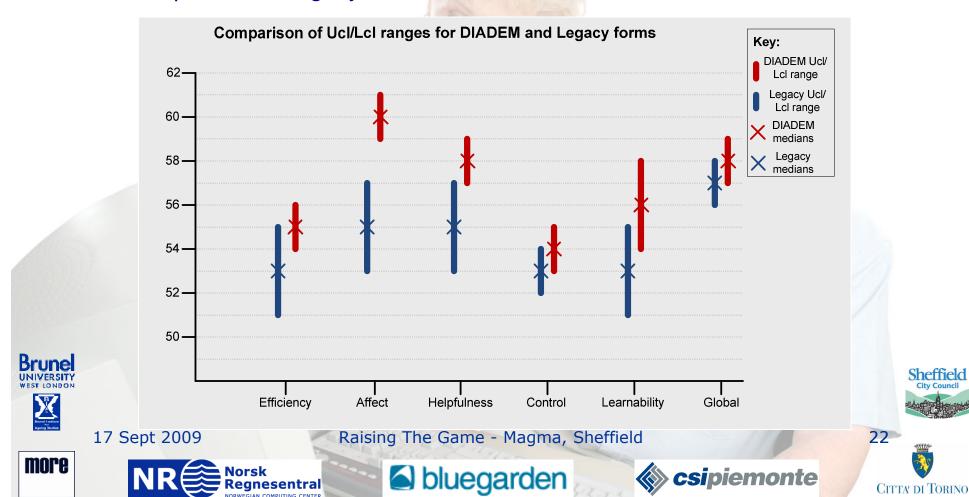

#### **SUMI: Legacy vs DIADEM**

- Comparison between legacy and DIADEM forms
- Statistically DIADEM achieved significantly higher satisfaction scores compared with legacy forms