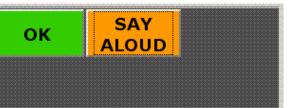

#### **Communicating with the user**

You need to click on a question box before you can type an answer.

- Always visible at top of screen
- Text displayed without affecting focus or creating a popup
- \* Relevant buttons for interaction with DIADEM
- Help and audio support tracks context
- Data entry area cover for showing large texts or forcing attention