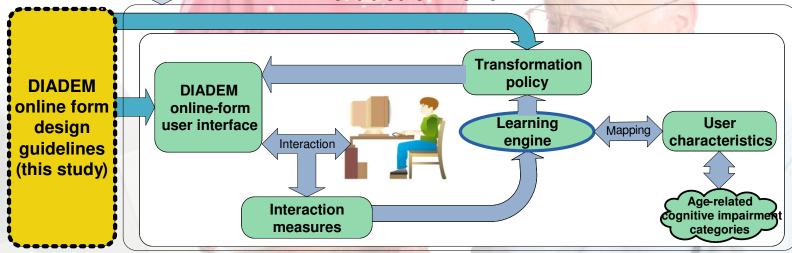

#### **Intelligent Monitoring**

#### **Interaction measures**

- Key press rate (last 5 minutes)
- Completed fields (last minute)
- Idle time % (last 3 minutes)
- Invalid fields (real-time/per session)
- Clicks outside an item (last 3 minutes)
- Key press outside an item (last minute)
- Clicks outside an item (per session)
- Key press outside an item (per session)